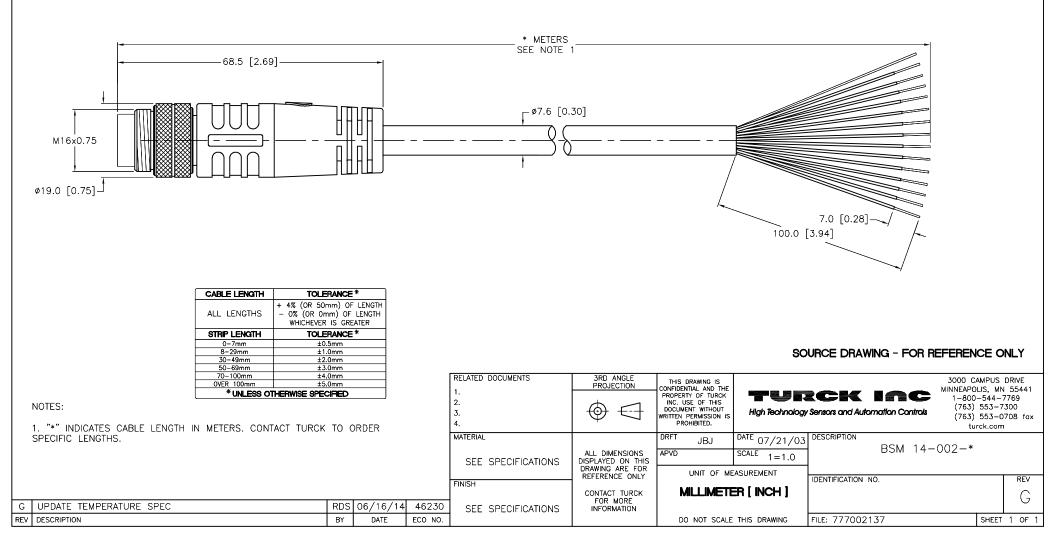

| MALE END VIEW                                            |                                                      |                                | SPECIFICATIONS                    |  |
|----------------------------------------------------------|------------------------------------------------------|--------------------------------|-----------------------------------|--|
| $ \begin{array}{c}                                     $ | $\begin{array}{llllllllllllllllllllllllllllllllllll$ | MOLDED HEAD MATERIAL/COLOR     | TPU/YELLOW                        |  |
|                                                          |                                                      | CONTACT CARRIER MATERIAL/COLOR | TPU/BLACK                         |  |
|                                                          |                                                      | CONTACT MATERIAL/PLATING       | BRASS/GOLD                        |  |
|                                                          |                                                      | COUPLING NUT MATERIAL/PLATING  | BRASS/NICKEL                      |  |
|                                                          |                                                      | RATED CURRENT [A]              | 3.0 A                             |  |
|                                                          |                                                      | RATED VOLTAGE [V]              | 30 VAC/VDC                        |  |
|                                                          |                                                      | OUTER JACKET MATERIAL/COLOR    | TPU/BLACK                         |  |
|                                                          |                                                      | CONDUCTOR INSULATION MATERIAL  | PVC                               |  |
|                                                          |                                                      | NUMBER OF CONDUCTORS [AWG]     | 14x22 AWG                         |  |
|                                                          |                                                      | DRAIN/SHIELD                   | 24 AWG DRAIN/ALUMINUM FOIL SHIELD |  |
|                                                          |                                                      | TEMPERATURE RANGE              | -40°C TO +90°C (-40°F TO +194°F)  |  |
|                                                          |                                                      | PROTECTION CLASS               | MEETS IEC IP67                    |  |